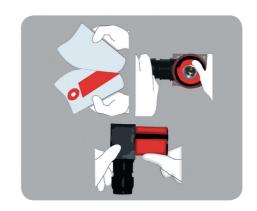

### Main Uses

Protecta® FR Putty Pads are shaped for use on both single and double wall box installations in dry lining walls. The pads are supplied in kits containing a rectangular and a circular shape that fits to the wall boxes.

### **SAVE TIME AND MONEY**

**Protecta® FR Putty Pads** are very versatile, the pads are pre-formed, moldable and can be fitted in seconds sealing minor imperfectuions of fit. It saves not only time and money, but also the preservation of life and property.